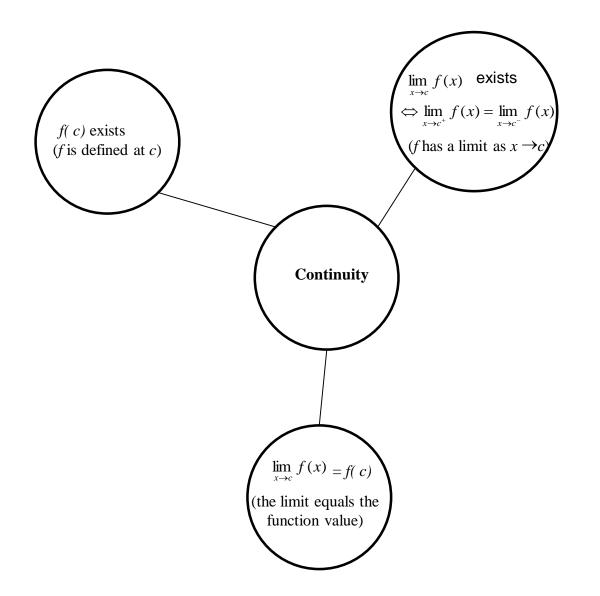

#### TOPIC: LIMITS AND CONTINUITY THINKING MAP : CIRCLE MAP THINKING PROCESS : DEFINING IN CONTEXT