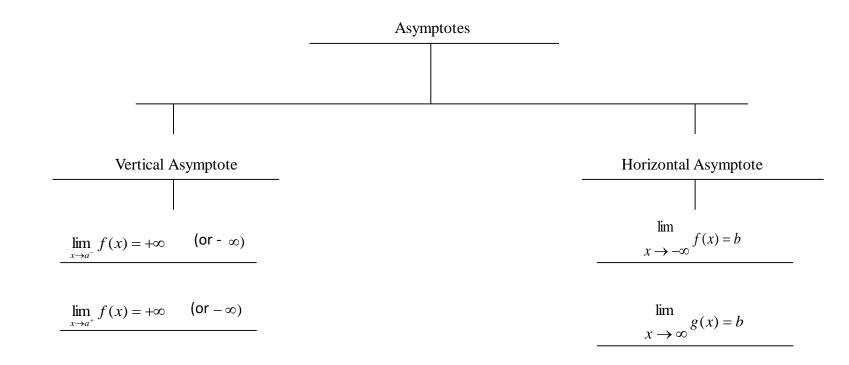

### TOPIC: LIMITS AND CONTINUITY THINKING MAP: TREE MAP THINKING PROCESS: CLASSIFICATION, CATEGORIES