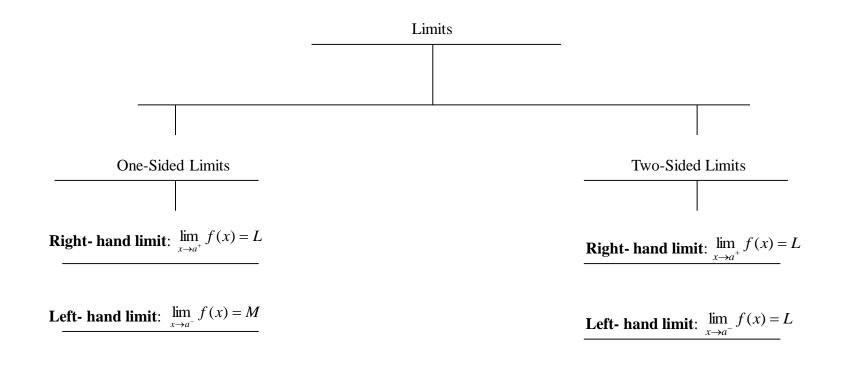

### TOPIC: LIMITS AND CONTINUITY THINKING MAP : DOUBLE BUBBLE THINKING PROCESS : COMPARING AND CONTRASTING