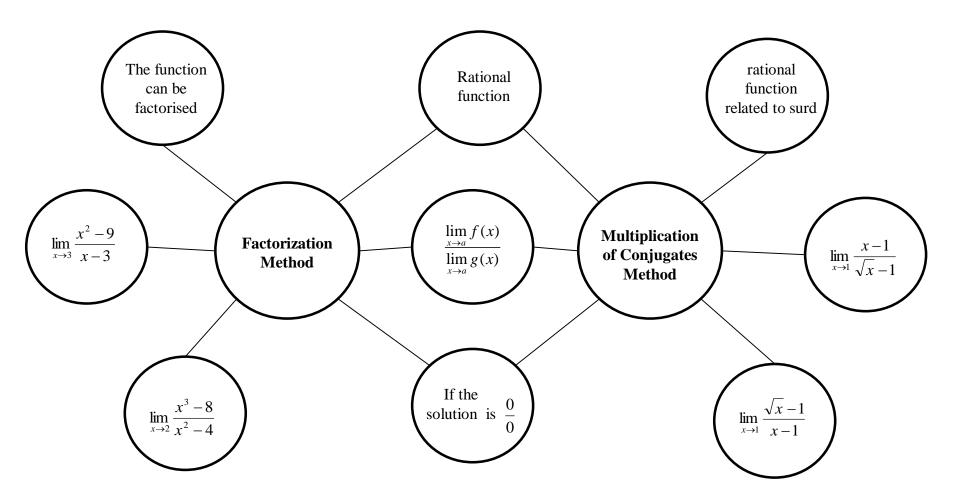

### TOPIC: LIMITS AND CONTINUITY THINKING MAP: TREE MAP THINKING PROCESS: CLASSIFICATION CATEGORIES