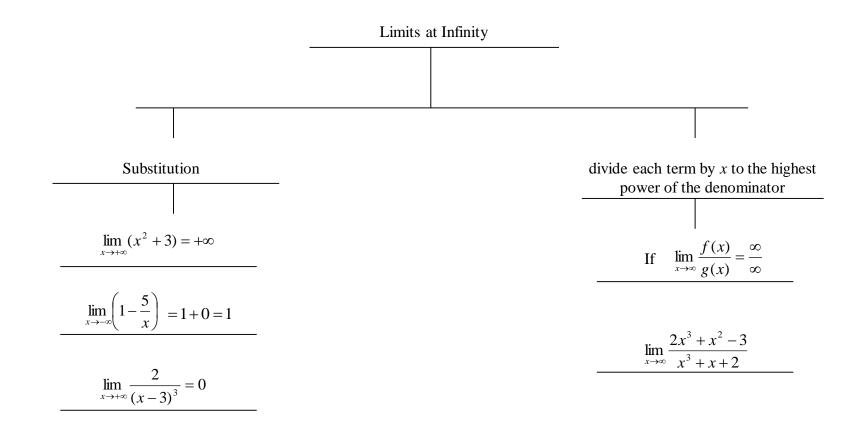

### TOPIC: LIMITS AND CONTINUITY THINKING MAP: TREE MAP THINKING PROCESS: CLASSIFICATION CATEGORIES