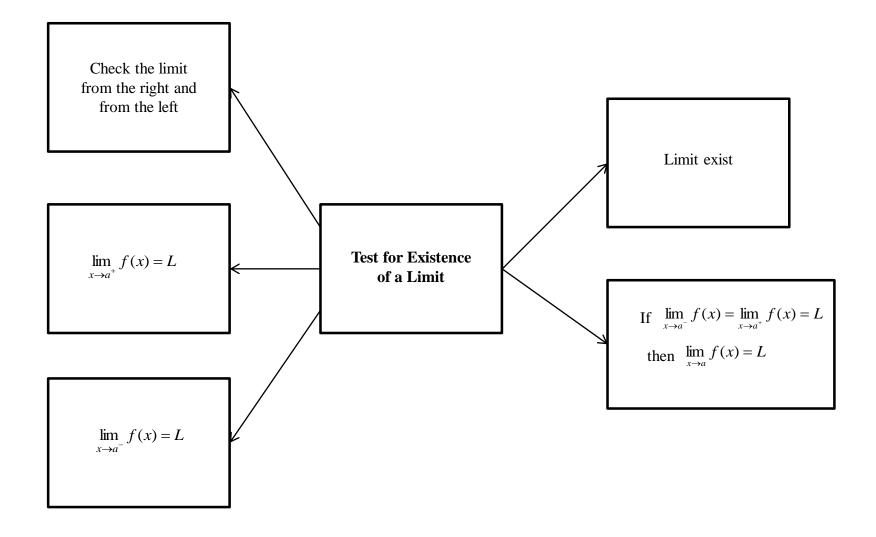

# TOPIC: LIMITS AND CONTINUITY THINKING MAP: MULTI FLOW MAP THINKING PROCESS: CAUSE AND EFFECT